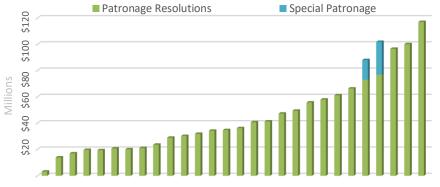

Customer-owners were paid \$117 million in patronage dividends in 2023;
 \$5.9 million to customer owners in Massachusetts.

 Serving over 18,000 customers across our eight-state territory, including 1,223 in Massachusetts.

Customer-owners have earned more than \$1.3 billion in patronage over the past 27 years!

1995 1997 1999 2001 2003 2005 2007 2009 2011 2013 2015 2017 2019 2021

Strong Commitment to the Future of Northeast Agriculture