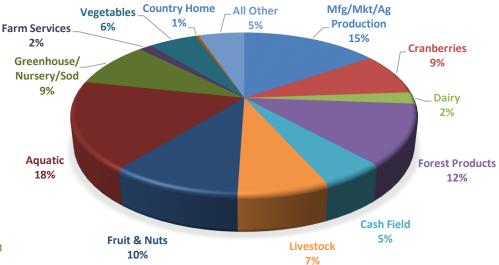

## Agricultural Industries in Farm Credit East Loan Portfolio Across Massachusetts (percentages represent Farm Credit East lending to industry sectors as of 1/5/2023)