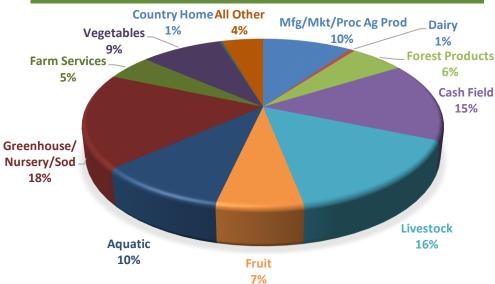

## Agricultural Industries in Farm Credit East Loan Portfolio Across New Jersey (percentages represent Farm Credit East lending to industry sectors as of 1/6/2023)