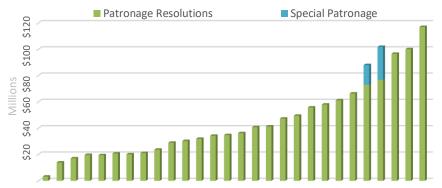

Customer-owners have earned more than \$1.3 billion in patronage over the past 27 years!

1995 1997 1999 2001 2003 2005 2007 2009 2011 2013 2015 2017 2019 2021