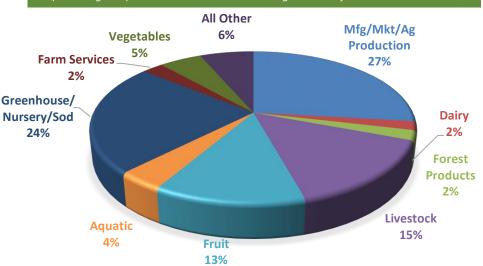

#### Agricultural Industries in

Farm Credit East Loan Portfolio Across Rhode Island (percentages represent Farm Credit East lending to industry sectors as of 1/5/2023)