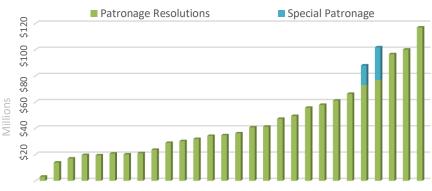

Customer-owners have earned more than \$1.3 billion in patronage over the past 27 years!

1995 1997 1999 2001 2003 2005 2007 2009 2011 2013 2015 2017 2019 2021