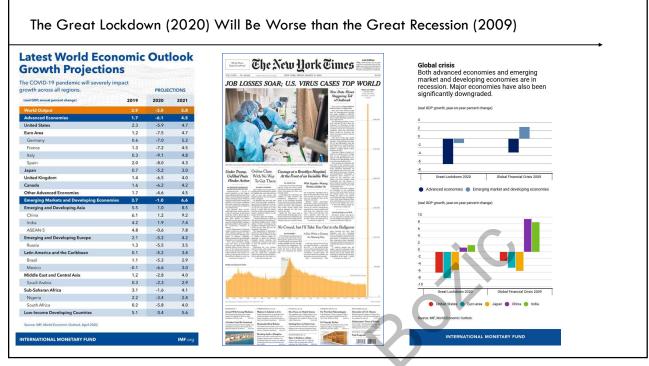

# RISK MANAGEMENT OPTIONS FOR 2020/21

Crop Growers LLP April 30, 2020

MARIN BOZIO

1



**Black Swan** - An event that comes as a surprise, has a major effect, and is often inappropriately rationalized after the fact with the benefit of hindsight





## #throwbackthursday



After 2 weeks of quarantine with her husband, Gertrude decided to knit him a scarf..





#### DAIRY RETAIL SALES HAVE DRAMATICALLY INCREASED

#### **FLUID MILK**

- Fluid milk volume sales are up +33.6%. For perspective, fluid milk sales were down -3.8% at the end of 2019.
- Looking at San Francisco/Oakland, California, an area that has much greater spread of COVID-19, fluid milk volume sales have increased +42.8%. This may mean our region has more sales growth to come.
- Extended shelf life milks (Fairlife is an example of an extended shelf life milk) have an increase of +70.3% in volume sales.

#### SHELF-STABLE MILK

•We are also tracking shelf-stable milk volume sales, which are up +64.2%. Again, this is even higher in the areas with greater COVID-19 impact (increase of +142% in New York, NY).

#### **POWDERED MILK**

•Has an increase of +366.8% in volume sales.

#### OT