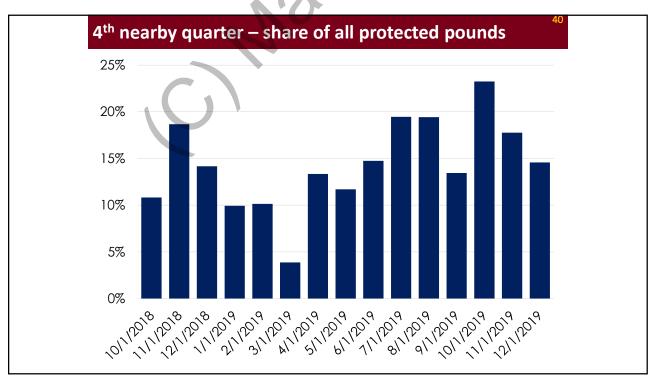

| Net Indemnity<br>(per cwt)         |        | \$1.45    | \$1.31         |  |









| Type         Measures         Jul-Sep, 2020         Oct-Dec, 2020         Jan-Mar, 2021         Apr-Jun, 2021         Jul-Sep, 2020           Declared Butterfat Test         3.95           Declared Protein Test         3.2         3           Expected Revenue         \$17.62         \$17           Revenue Guarantee         \$16.74         \$17           Producer Premium Amount         \$0.3283         \$0.38           Expected Basis         0.56         0           Expected Revenue Floor         \$16.97         \$17           Expected Revenue         \$16.06         \$16.07         \$15.73         \$16.25           Revenue Guarantee         \$15.26         \$15.27         \$14.94         \$15.44