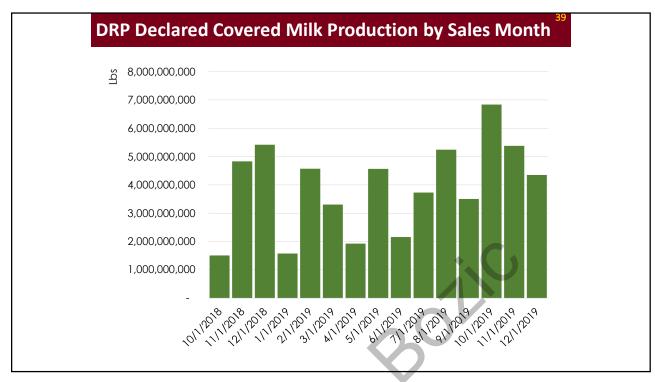

| Net Indemnity<br>(per cwt)         |        | \$1.45    | \$1.31         |  |









| Type         Measures         Jul-Sep, 2020         Oct-Dec, 2020         Jan-Mar, 2021         Apr-Jun, 2021         Jul-Sep, 2020           Declared Butterfat Test         3.95           Declared Protein Test         3.2         3           Expected Revenue         \$17.62         \$17           Revenue Guarantee         \$16.74         \$17           Producer Premium Amount         \$0.3283         \$0.38           Expected Basis         0.56         0           Expected Revenue Floor         \$16.97         \$17           Expected Revenue         \$16.06         \$16.07         \$15.73         \$16.25           Revenue Guarantee         \$15.26         \$15.27         \$14.94         \$15.44