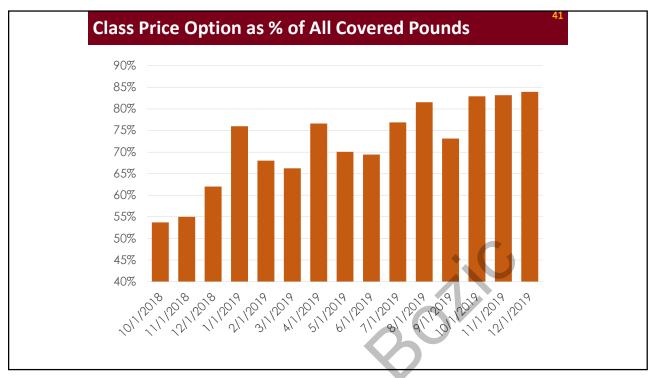

| Net Indemnity<br>(per cwt)         |        | \$1.45    | \$1.31         |  |









| Type         Measures         Jul-Sep, 2020         Oct-Dec, 2020         Jan-Mar, 2021         Apr-Jun, 2021         Jul-Sep, 2020           Declared Butterfat Test         3.95           Declared Protein Test         3.2         3           Expected Revenue         \$17.62         \$17           Revenue Guarantee         \$16.74         \$17           Producer Premium Amount         \$0.3283         \$0.38           Expected Basis         0.56         0           Expected Revenue Floor         \$16.97         \$17           Expected Revenue         \$16.06         \$16.07         \$15.73         \$16.25           Revenue Guarantee         \$15.26         \$15.27         \$14.94         \$15.44