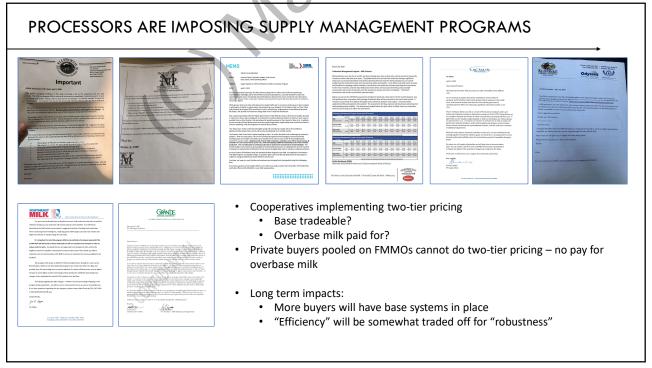

#### DAIRY RETAIL SALES HAVE DRAMATICALLY INCREASED

#### **FLUID MILK**

- Fluid milk volume sales are up +33.6%. For perspective, fluid milk sales were down -3.8% at the end of 2019.
- Looking at San Francisco/Oakland, California, an area that has much greater spread of COVID-19, fluid milk volume sales have increased +42.8%. This may mean our region has more sales growth to come.
- Extended shelf life milks (Fairlife is an example of an extended shelf life milk) have an increase of +70.3% in volume sales.

#### SHELF-STABLE MILK

•We are also tracking shelf-stable milk volume sales, which are up +64.2%. Again, this is even higher in the areas with greater COVID-19 impact (increase of +142% in New York, NY).

#### **POWDERED MILK**

•Has an increase of +366.8% in volume sales.

#### OTHER DAIRY FOODS

- •Butter has increased +85.2% in volume sales (in 2019, had an increase of +2.3%).
- •Natural cheese is up +62% in volume sales (In 2019, had an increase of +2.2%).
- •Processed cheese is up +72.1% in volume sales (In 2019, had a decrease of -2.5%).
- •Yogurt is up +41.3% in volume sales (In 2019, had a decrease of -1.2%).
- •Refrigerated alternative beverages are up +68% in volume sales and shelf stable alternative beverages have grown +173% in volume sales.