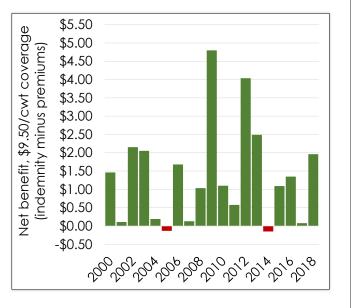

#### DAIRY REVENUE PROTECTION IS A GAME CHANGER

Covered production: 50 bil lbs

#### Calendar Year 2020 Projected Indemnities

California: \$242 mil
Wisconsin: \$137 mil
Idaho: \$101 mil
Texas: \$95 mil
Minnesota: \$40 mil
New York: \$39 mil
Pennsylvania: \$13 mil
Vermont: \$4 mil

#### U.S. Projected Indemnities for Calendar Year 2020: 1.1 billion

15