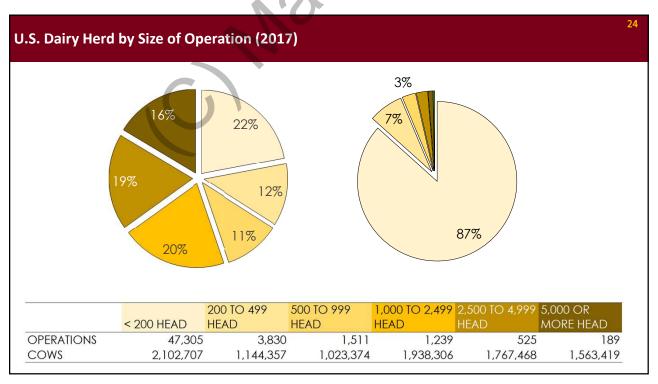

2,014 | 1,321 | 952   | 537   |
| 2030 | 1,954 | 1,229 | 857   | 456   |

# HOW WILL U.S. DAIRY LOOK LIKE IN 2030?

| Year | 3%     | 7%     | 10%    | 15%    |
|------|--------|--------|--------|--------|
| 2019 | 34,187 | 34,187 | 34,187 | 34,187 |
| 2020 | 33,161 | 31,794 | 30,768 | 29,059 |
| 2021 | 32,166 | 29,568 | 27,691 | 24,700 |
| 2022 | 31,201 | 27,498 | 24,922 | 20,995 |
| 2023 | 30,265 | 25,573 | 22,430 | 17,846 |
| 2024 | 29,357 | 23,783 | 20,187 | 15,169 |
| 2025 | 28,476 | 22,118 | 18,168 | 12,894 |
| 2026 | 27,622 | 20,570 | 16,351 | 10,960 |
| 2027 | 26,793 | 19,130 | 14,716 | 9,316  |
| 2028 | 25,989 | 17,791 | 13,244 | 7,919  |
| 2029 | 25,209 | 16,546 | 11,920 | 6,731  |
| 2030 | 24,453 | 15,388 | 10,728 | 5,721  |
| •    |        |        |        |        |

21









## Recent U.S. political and foreign policy surprises

- Donald J. Trump elected President
- Withdrawal from Trans-Pacific Partnership
- Withdrawal from Paris Climate Agreement
- · Conciliatory overtures to North Korea
- Leaving Iraq, Syria, Afghanistan
- Trade war with China
- Not reacting to attacks on global oil supply chain
- Implements the most generous dairy safety net since late 1970s
- Impeachment inquiry ahead of 2020





Most-favored-nation (MFN): treating other people equally. Under the WTO agreements, countries cannot normally discriminate between their trading partners. Grant someone a special favor (such as a lower customs duty rate for one of their products) and you have to do the same for all other WTO members.

27



# Does U.S. still have a primary strategic adversar