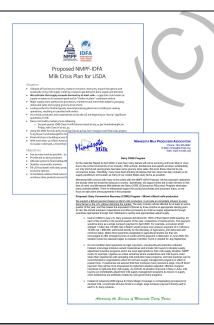

#### NMPF/IDFA - Milk Balancing Plan

\$3/cwt on 90% of March production if milk production is reduced 10% Monthly, for 6 months.