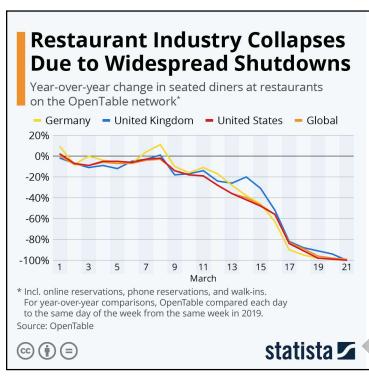

#### DAIRY RETAIL SALES HAVE DRAMATICALLY INCREASED

#### **FLUID MILK**

- Fluid milk volume sales are up +33.6%. For perspective, fluid milk sales were down -3.8% at the end of 2019.
- Looking at San Francisco/Oakland, California, an area that has much greater spread of COVID-19, fluid milk volume sales have increased +42.8%. This may mean our region has more sales growth to come.
- Extended shelf life milks (Fairlife is an example of an extended shelf life milk) have an increase of +70.3% in volume sales.

#### SHELF-STABLE MILK

•We are also tracking shelf-stable milk volume sales, which are up +64.2%. Again, this is even higher in the areas with greater COVID-19 impact (increase of +142% in New York, NY).

#### **POWDERED MILK**

•Has an increase of +366.8% in volume sales.

#### OTHER DAIRY FOODS

- •Butter has increased +85.2% in volume sales (in 2019, had an increase of +2.3%).
- •Natural cheese is up +62% in volume sales (In 2019, had an increase of +2.2%).
- •Processed cheese is up +72.1% in volume sales (In 2019, had a decrease of -2.5%).
- •Yogurt is up +41.3% in volume sales (In 2019, had a decrease of -1.2%).
- •Refrigerated alternative beverages are up +68% in volume sales and shelf stable alternative beverages have grown +173% in volume sales.