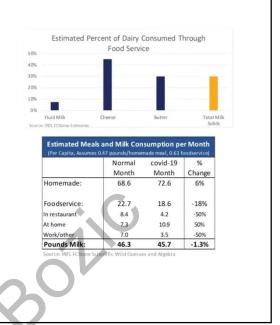

# DOMESTIC DAIRY CONSUMPTION BY CHANNEL

#### Domestic Sales Before COVID-19

#### **Food** Segment Retail Other Service Fluid Milk 65% 15% 20% Cheese 45% 45% 10% Butter 45% 45% 10% Ice Cream 70% 20% 10% Yogurt 80% 5% 15%