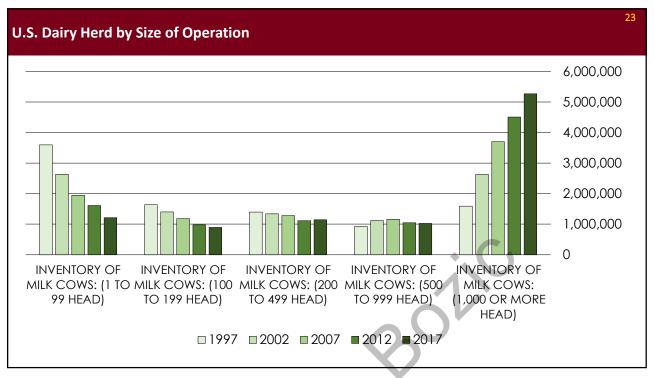

| 2,014 | 1,321 | 952   | 537   |
| 2030 | 1,954 | 1,229 | 857   | 456   |

# HOW WILL U.S. DAIRY LOOK LIKE IN 2030?

| Year | 3%     | 7%     | 10%    | 15%    |
|------|--------|--------|--------|--------|
| 2019 | 34,187 | 34,187 | 34,187 | 34,187 |
| 2020 | 33,161 | 31,794 | 30,768 | 29,059 |
| 2021 | 32,166 | 29,568 | 27,691 | 24,700 |
| 2022 | 31,201 | 27,498 | 24,922 | 20,995 |
| 2023 | 30,265 | 25,573 | 22,430 | 17,846 |
| 2024 | 29,357 | 23,783 | 20,187 | 15,169 |
| 2025 | 28,476 | 22,118 | 18,168 | 12,894 |
| 2026 | 27,622 | 20,570 | 16,351 | 10,960 |
| 2027 | 26,793 | 19,130 | 14,716 | 9,316  |
| 2028 | 25,989 | 17,791 | 13,244 | 7,919  |
| 2029 | 25,209 | 16,546 | 11,920 | 6,731  |
| 2030 | 24,453 | 15,388 | 10,728 | 5,721  |
| •    |        |        |        |        |

21









## Recent U.S. political and foreign policy surprises

- Donald J. Trump elected President
- Withdrawal from Trans-Pacific Partnership
- Withdrawal from Paris Climate Agreement
- · Conciliatory overtures to North Korea
- Leaving Iraq, Syria, Afghanistan
- Trade war with China
- Not reacting to attacks on global oil supply chain
- Implements the most generous dairy safety net since late 1970s
- Impeachment inquiry ahead of 2020





Most-favored-nation (MFN): treating other people equally. Under the WTO agreements, countries cannot normally discriminate between their trading partners. Grant someone a special favor (such as a lower customs duty rate for one of their products) and you have to do the same for all other WTO members.

27



# Does U.S. still have a primary strategic advers