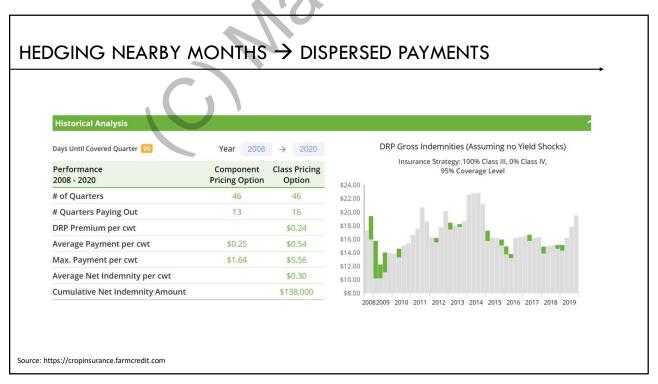

## MINIMIZE REGRET

Now is the time to start hedging 2021:

- 1) Every two weeks, look at the available prices.
- 2) If you like the prices, hedge at least 5% of projected marketings. If you *really* like the prices, hedge more.
- 3) If you do not like the prices, hedge at least 2% of projected marketings
- 4) Target having 65% of milk declared covered 3-4 months before the start of the quarter, with PF = 1.5
- 5) Leave 35% for 'opportunistic hedging' in the last 3-4 months.