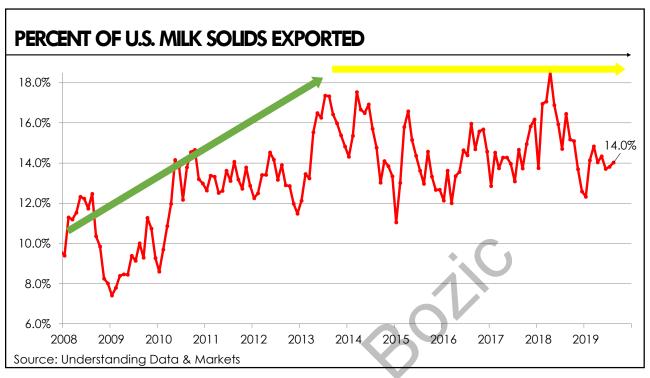

## Recent U.S. political and foreign policy surprises

- Donald J. Trump elected President
- Withdrawal from Trans-Pacific Partnership
- Withdrawal from Paris Climate Agreement
- · Conciliatory overtures to North Korea
- Leaving Iraq, Syria, Afghanistan
- Trade war with China
- Not reacting to attacks on global oil supply chain
- Implements the most generous dairy safety net since late 1970s
- Impeachment inquiry ahead of 2020

Most-favored-nation (MFN): treating other people equally. Under the WTO agreements, countries cannot normally discriminate between their trading partners. Grant someone a special favor (such as a lower customs duty rate for one of their products) and you have to do the same for all other WTO members.