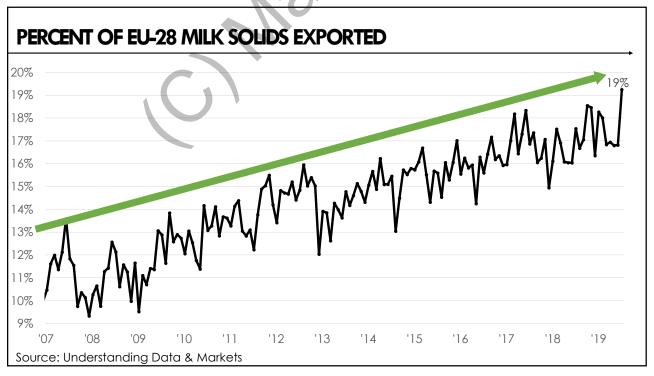

## Recent U.S. political and foreign policy surprises

- Donald J. Trump elected President
- Withdrawal from Trans-Pacific Partnership
- Withdrawal from Paris Climate Agreement
- · Conciliatory overtures to North Korea
- Leaving Iraq, Syria, Afghanistan
- Trade war with China
- Not reacting to attacks on global oil supply chain
- Implements the most generous dairy safety net since late 1970s
- Impeachment inquiry ahead of 2020

Most-favored-nation (MFN): treating other people equally. Under the WTO agreements, countries cannot normally discriminate between their trading partners. Grant someone a special favor (such as a lower customs duty rate for one of their products) and you have to do the same for all other WTO members.