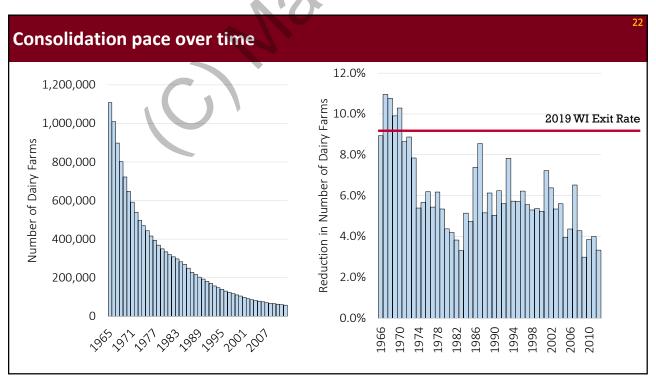

9 | 2,014 | 1,321 | 952   | 537   |
| 2030 | 1,954 | 1,229 | 857   | 456   |

# HOW WILL U.S. DAIRY LOOK LIKE IN 2030?

| Year | 3%     | 7%     | 10%    | 15%    |
|------|--------|--------|--------|--------|
| 2019 | 34,187 | 34,187 | 34,187 | 34,187 |
| 2020 | 33,161 | 31,794 | 30,768 | 29,059 |
| 2021 | 32,166 | 29,568 | 27,691 | 24,700 |
| 2022 | 31,201 | 27,498 | 24,922 | 20,995 |
| 2023 | 30,265 | 25,573 | 22,430 | 17,846 |
| 2024 | 29,357 | 23,783 | 20,187 | 15,169 |
| 2025 | 28,476 | 22,118 | 18,168 | 12,894 |
| 2026 | 27,622 | 20,570 | 16,351 | 10,960 |
| 2027 | 26,793 | 19,130 | 14,716 | 9,316  |
| 2028 | 25,989 | 17,791 | 13,244 | 7,919  |
| 2029 | 25,209 | 16,546 | 11,920 | 6,731  |
| 2030 | 24,453 | 15,388 | 10,728 | 5,721  |
| •    |        |        |        |        |

21









## Recent U.S. political and foreign policy surprises

- Donald J. Trump elected President
- Withdrawal from Trans-Pacific Partnership
- Withdrawal from Paris Climate Agreement
- · Conciliatory overtures to North Korea
- Leaving Iraq, Syria, Afghanistan
- Trade war with China
- Not reacting to attacks on global oil supply chain
- Implements the most generous dairy safety net since late 1970s
- Impeachment inquiry ahead of 2020





Most-favored-nation (MFN): treating other people equally. Under the WTO agreements, countries cannot normally discriminate between their trading partners. Grant someone a special favor (such as a lower customs duty rate for one of their products) and you have to do the same for all other WTO members.

27



# Does U.S. still have a primary strategic adve