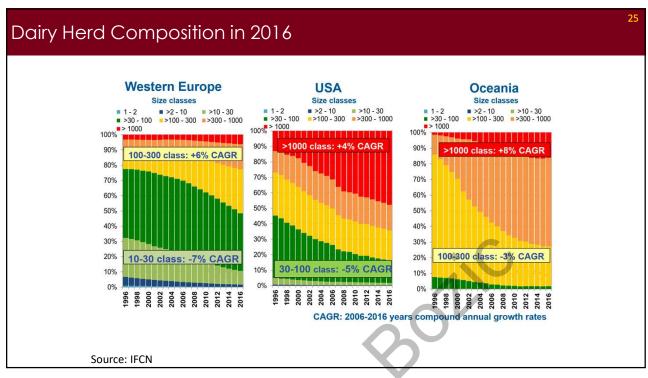

HOW WILL MINNESOTA DAIRY LOOK LIKE IN 2030?

| Voor | 3%    | 7%    | 10%   | 15%   |
|------|-------|-------|-------|-------|
| Year | 1     |       |       |       |
| 2019 | 2,730 | 2,730 | 2,730 | 2,730 |
| 2020 | 2,648 | 2,539 | 2,457 | 2,321 |
| 2021 | 2,569 | 2,361 | 2,211 | 1,973 |
| 2022 | 2,492 | 2,196 | 1,990 | 1,677 |
| 2023 | 2,417 | 2,042 | 1,791 | 1,425 |
| 2024 | 2,344 | 1,899 | 1,612 | 1,211 |
| 2025 | 2,274 | 1,766 | 1,451 | 1,029 |
| 2026 | 2,206 | 1,642 | 1,306 | 875   |
| 2027 | 2,140 | 1,527 | 1,175 | 744   |
| 2028 | 2,076 | 1,420 | 1,058 | 632   |
| 2029 | 2,014 | 1,321 | 952   | 537   |
| 2030 | 1,954 | 1,229 | 857   | 456   |

# HOW WILL U.S. DAIRY LOOK LIKE IN 2030?

| Year | 3%     | 7%     | 10%    | 15%    |
|------|--------|--------|--------|--------|
| 2019 | 34,187 | 34,187 | 34,187 | 34,187 |
| 2020 | 33,161 | 31,794 | 30,768 | 29,059 |
| 2021 | 32,166 | 29,568 | 27,691 | 24,700 |
| 2022 | 31,201 | 27,498 | 24,922 | 20,995 |
| 2023 | 30,265 | 25,573 | 22,430 | 17,846 |
| 2024 | 29,357 | 23,783 | 20,187 | 15,169 |
| 2025 | 28,476 | 22,118 | 18,168 | 12,894 |
| 2026 | 27,622 | 20,570 | 16,351 | 10,960 |
| 2027 | 26,793 | 19,130 | 14,716 | 9,316  |
| 2028 | 25,989 | 17,791 | 13,244 | 7,919  |
| 2029 | 25,209 | 16,546 | 11,920 | 6,731  |
| 2030 | 24,453 | 15,388 | 10,728 | 5,721  |
| •    |        |        |        |        |