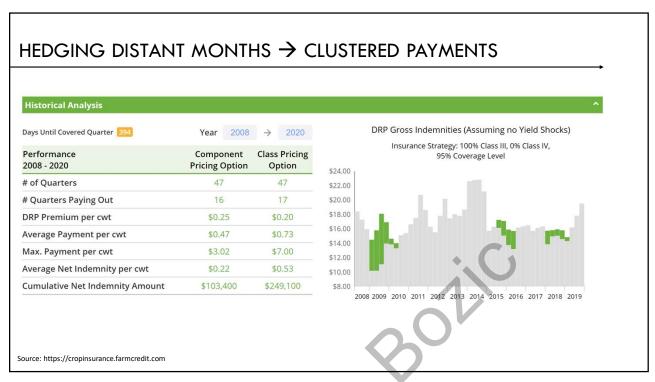

## MINIMIZE REGRET

Now is the time to start hedging 2021:

- 1) Every two weeks, look at the available prices.
- 2) If you like the prices, hedge at least 5% of projected marketings. If you *really* like the prices, hedge more.
- 3) If you do not like the prices, hedge at least 2% of projected marketings
- 4) Target having 65% of milk declared covered 3-4 months before the start of the quarter, with PF = 1.5
- 5) Leave 35% for 'opportunistic hedging' in the last 3-4 months.