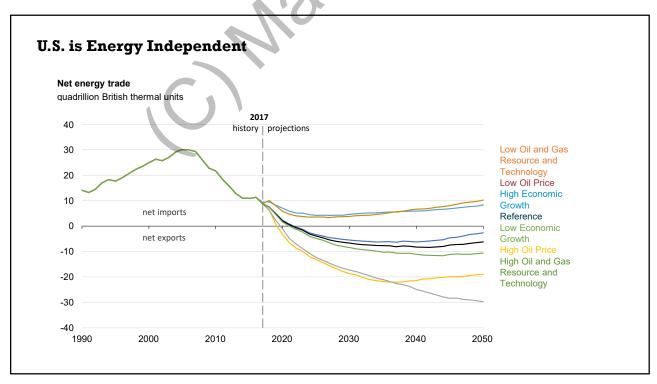

## Recent U.S. political and foreign policy surprises

- Donald J. Trump elected President
- Withdrawal from Trans-Pacific Partnership
- Withdrawal from Paris Climate Agreement
- · Conciliatory overtures to North Korea
- Leaving Iraq, Syria, Afghanistan
- Trade war with China
- Not reacting to attacks on global oil supply chain
- Implements the most generous dairy safety net since late 1970s
- Impeachment inquiry ahead of 2020

# Does U.S. still have a primary strategic adversary?

If that is China, what is strategy for the new Cold War?