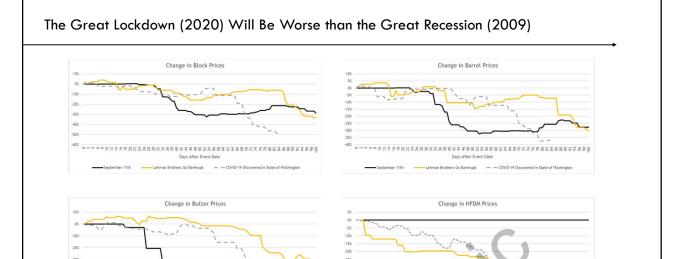

#### **EVOLUTION OF EXPECTED PRICES: APR-JUN 2020 CLASS III MILK CLASS IV MILK** Expected for Apr-Jun v 2020 Expected for Apr-Jun v 2020 18.00 19.00 16.50 17.00 ₹ 15.00 13.50 13.00 11.00 12.00 Expected Price Percentile Expected Price Percentile Class IV Milk Price Class III Milk Price Date Price Date Latest Previous Apr 15, 2020 \$12.40 Latest Previous Apr 15, 2020 \$11.16 \$11.07 Apr 14, 2020 \$12.29 0% Apr 14, 2020 0% Last 7 Days \$12.39 Last 7 Days \$11.28 \$11.07 096 Apr 14, 2020 Apr 9, 2020 Apr 13, 2020 \$12.25 Low Low High Apr 9, 2020 \$12.60 High Last 30 Days \$11.60 \$12.39 Last 30 Days \$14.02 Apr 14, 2020 Mar 20, 2020 Low High \$11.07 \$14.14 Apr 13, 2020 Low Mar 17, 2020 High \$15.67 Apr-Jun, 2020 Apr-Jun, 2020 \$17.08 \$11.07 Apr 14, 2020 Apr 13, 2020 \$12.25 High Jan 24, 2020 High Aug 31, 2018 \$19.00