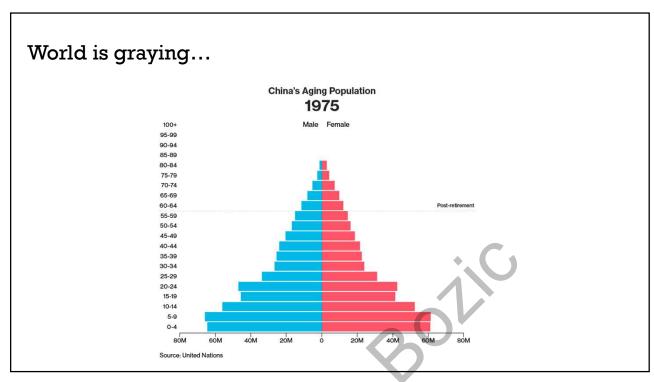

Trump elected President
- Withdrawal from Trans-Pacific Partnership
- Withdrawal from Paris Climate Agreement
- · Conciliatory overtures to North Korea
- Leaving Iraq, Syria, Afghanistan
- Trade war with China
- Not reacting to attacks on global oil supply chain
- Implements the most generous dairy safety net since late 1970s
- Impeachment inquiry ahead of 2020





Most-favored-nation (MFN): treating other people equally. Under the WTO agreements, countries cannot normally discriminate between their trading partners. Grant someone a special favor (such as a lower customs duty rate for one of their products) and you have to do the same for all other WTO members.

27



# Does U.S. still have a primary strategic adversary?

If that is China, what is strategy for the new Cold War?













#### Meanwhile in China...





33

## Dairy Farmers Get a a Safety Net Cocoon to Withstand the Trade Wars





#### APRIL LIKE YOU'VE NEVER SEEN IT BEFORE "Extremely concerned" about a coronavirus outbreak, state by state Trump calls for Obama urges Americans > to continue social restarting economy by Easter: 'We have to get distancing despite back to work' Trump's wishes to... MSN.com CNN.com 20 hours ago 31 mins ago In normal times, statistical value of life is 7-9 million USD. How much is one life worth, when 30% of Republicans population is unemployed? Source: Civias

35

#### SHORT-TERM SHOCK OR A TRIGGER TOWARDS A NEW ERA?





| NOW IS THE TIME TO LOCK IN