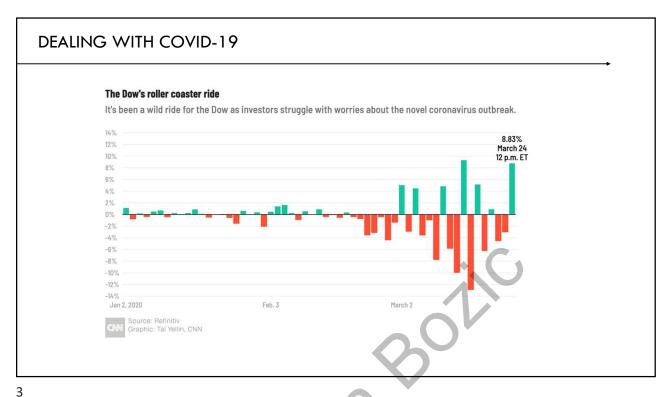

# RISK MANAGEMENT OPTIONS FOR 2020/21

Crop Growers LLP April 30, 2020

MARIN BOZIO

1



**Black Swan** - An event that comes as a surprise, has a major effect, and is often inappropriately rationalized after the fact with the benefit of hindsight





## #throwbackthursday



After 2 weeks of quarantine with her husband, Gertrude decided to knit him a scarf..





#### DAIRY RETAIL SALES HAVE DRAMATICALLY INCREASED

#### **FLUID MILK**

- Fluid milk volume sales are up +33.6%. For perspective, fluid milk sales were down -3.8% at the end of 2019.
- Looking at San Francisco/Oakland, California, an area that has much greater spread of COVID-19, fluid milk volume sales have increased +42.8%. This may mean our region has more sales growth to come.
- Extended shelf life milks (Fairlife is an example of an extended shelf life milk) have an increase of +70.3% in volume sales.

#### SHELF-STABLE MILK

•We are also tracking shelf-stable milk volume sales, which are up +64.2%. Again, this is even higher in the areas with greater COVID-19 impac