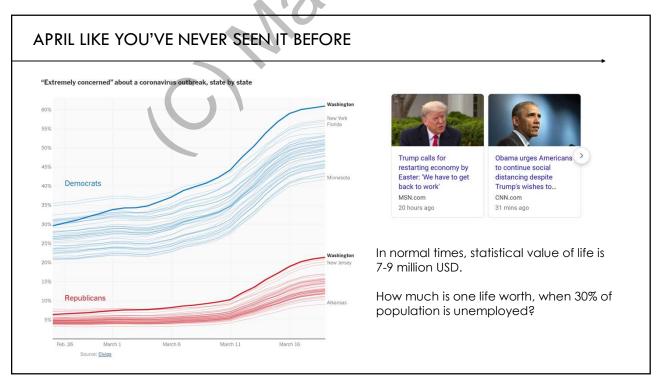

#### APRIL LIKE YOU'VE NEVER SEEN IT BEFORE "Extremely concerned" about a coronavirus outbreak, state by state Trump calls for Obama urges Americans > to continue social restarting economy by Easter: 'We have to get distancing despite back to work' Trump's wishes to... MSN.com CNN.com 20 hours ago 31 mins ago In normal times, statistical value of life is 7-9 million USD. How much is one life worth, when 30% of Republicans population is unemployed? Source: Civias