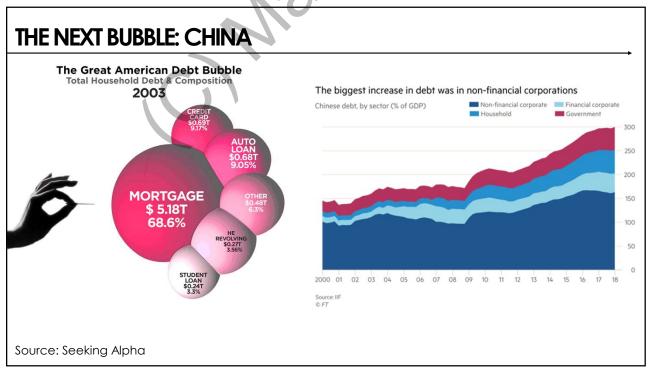

# Does U.S. still have a primary strategic adversary?

If that is China, what is strategy for the new Cold War?

#### Meanwhile in China...

33

## Dairy Farmers Get a a Safety Net Cocoon to Withstand the Trade Wars