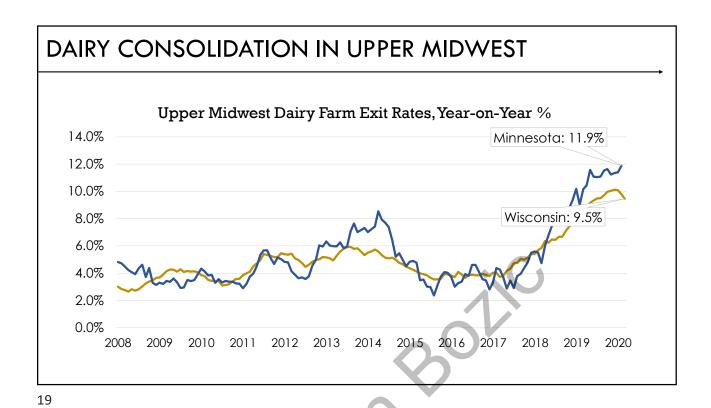

# CRITICAL MASS ACHIEVED, NO MORE BAILOUTS

| State        | Percent of Milk<br>Production Covered by<br>DRP + DMC |  |  |  |  |
|--------------|-------------------------------------------------------|--|--|--|--|
| California   | 31%                                                   |  |  |  |  |
| Wisconsin    | 51%                                                   |  |  |  |  |
| Idaho        | 38%                                                   |  |  |  |  |
| New York     | 19%                                                   |  |  |  |  |
| Texas        | 48%                                                   |  |  |  |  |
| Michigan     | 30%                                                   |  |  |  |  |
| Pennsylvania | 22%                                                   |  |  |  |  |
| Minnesota    | 73%                                                   |  |  |  |  |
| New Mexico   | 29%                                                   |  |  |  |  |
| Washington   | 24%                                                   |  |  |  |  |
|              |                                                       |  |  |  |  |

Calculated as (DRP [Declared \* Protection Factor] + DMC [Tier 1 \$4.50 and higher]) / 2019 Milk Production

Perdue Says USDA Will Not Reopen the Dairy Margin Coverage Program

by Anna-Lisa Laca 10.07AM Apr 16, 2020