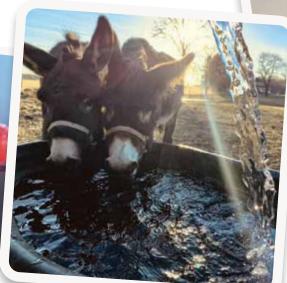

27

"Sunset Catcher" by Shayna Stevens, Barre, Mass.

"Frosted Berries" by Kathy Diamontopoulos, Haverhill, Mass.

28

Due today: MT903

"Thirsty Donkeys" by Abigail Goodenough, Columbus, N.J.

March 2022

Ron Sigler was taking an early morning walk when he captured this picturesque view of his fog-laden farm, Shiron Farms, located in Asbury, N.J.