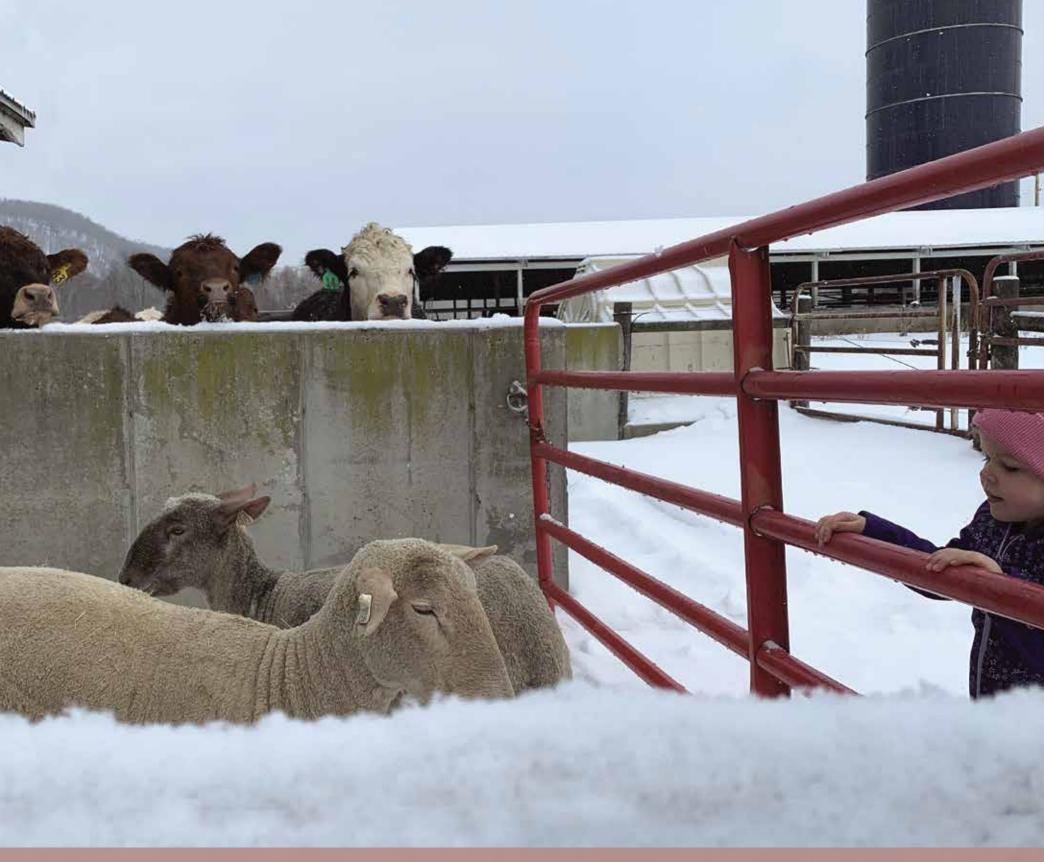

### Ensure you capture every tax deduction the law allows.

A Farm Credit East specialist can prepare your returns.

See last page for our 2022 Crop Growers Calendar.

February 2022

This little girl isn't the only one who wanted to visit the sheep! Moreen Weaver caught this precious shot of her granddaughter, Lyla, visiting the sheep at Bluegill Farms in Bath, N.Y., as some steers peeked in, too.