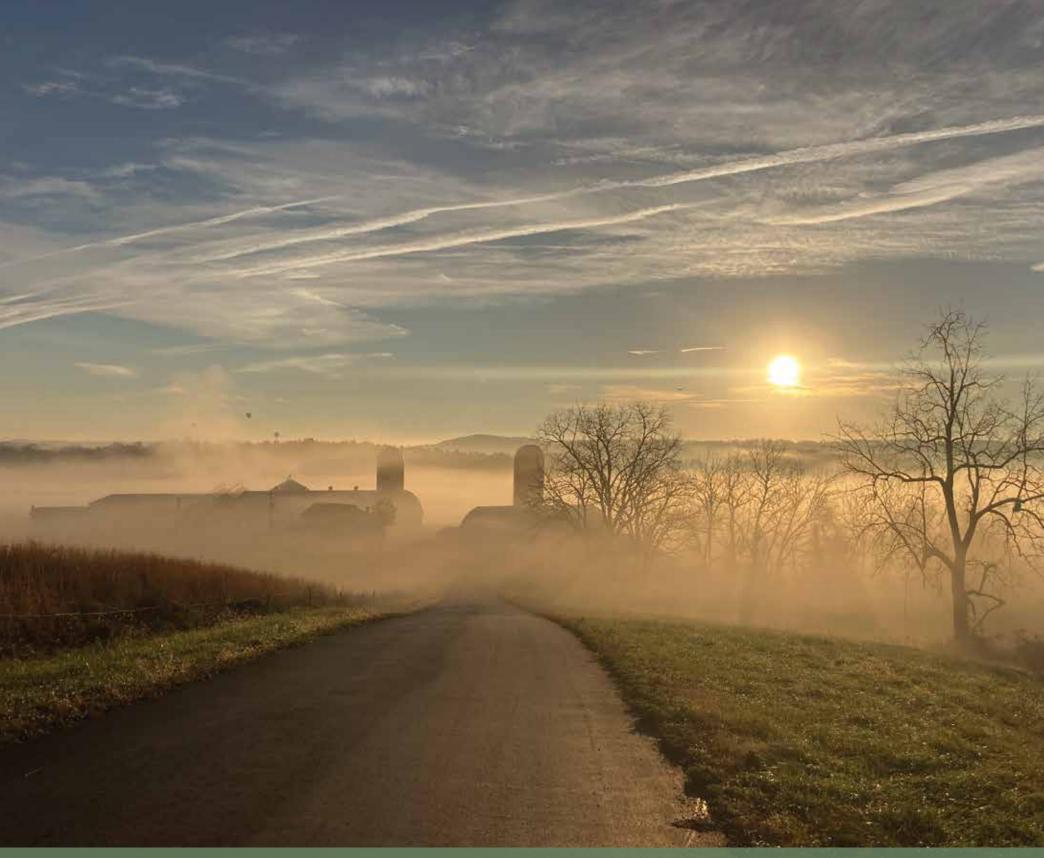

27

"Sunset Catcher" by Shayna Stevens, Barre, Mass.

"Frosted Berries" by Kathy Diamontopoulos, Haverhill, Mass.

28

Due today: MT903

"Thirsty Donkeys" by Abigail Goodenough, Columbus, N.J.

March 2022

Ron Sigler was taking an early morning walk when he captured this picturesque view of his fog-laden farm, Shiron Farms, located in Asbury, N.J.