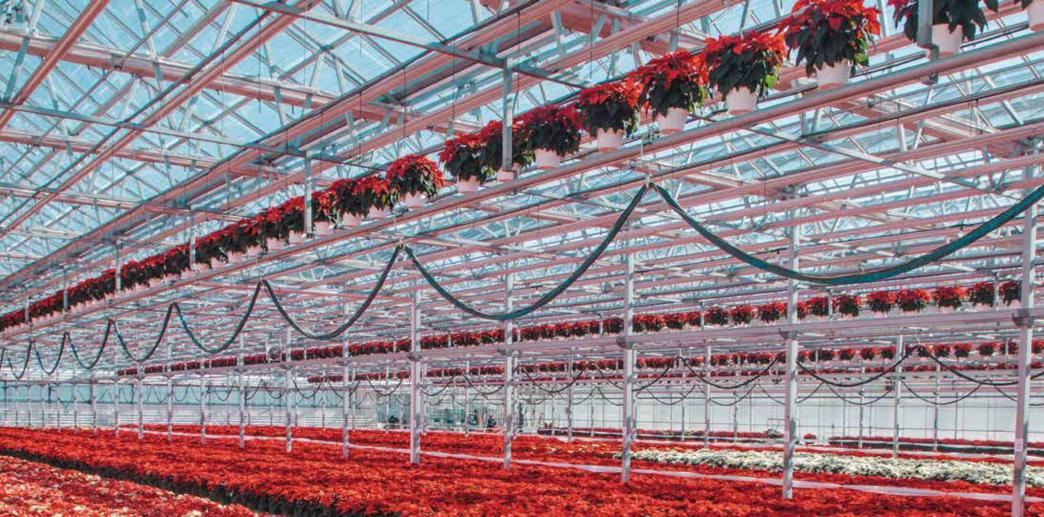

**REMINDER:** See last page for our 2022 Crop Growers Calendar.

With over one million square feet of growing space at Lucas Greenhouses in Monroeville, N.J., Lincoln and Kolton, third generation of the family operation, cover a lot of ground while accompanying mom and photographer, Corey Goetsch, on her weekly rounds to capture the colorful greenhouses in bloom.