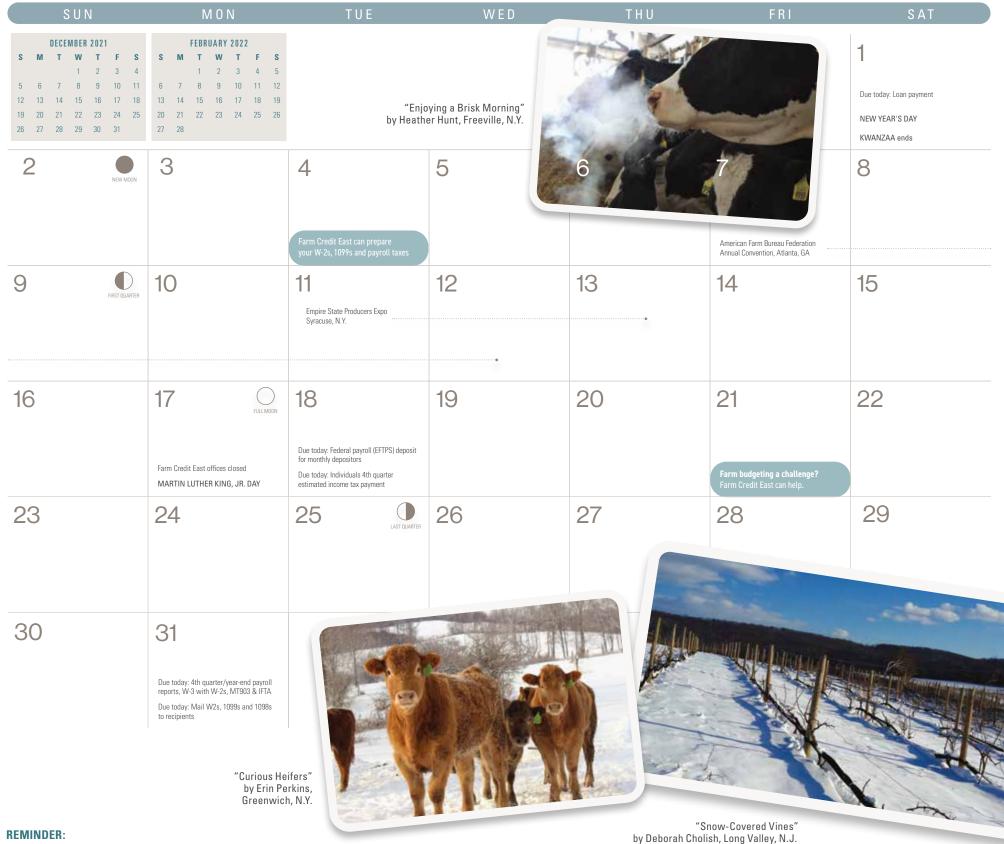

di

January 2022

On a crisp winter morning, Laura Kokoski ventured out into the cold to capture this snowy landscape at Devine Brothers Farm in Hadley, Mass.

### Ensure you capture every tax deduction the law allows.

A Farm Credit East specialist can prepare your returns.

See last page for our 2022 Crop Growers Calendar.

February 2022

This little girl isn't the only one who wanted to visit the sheep! Moreen Weaver caught this precious shot of her granddaughter, Lyla, visiting the sheep at Bluegill Farms in Bath, N.Y., as some steers peeked in, too.