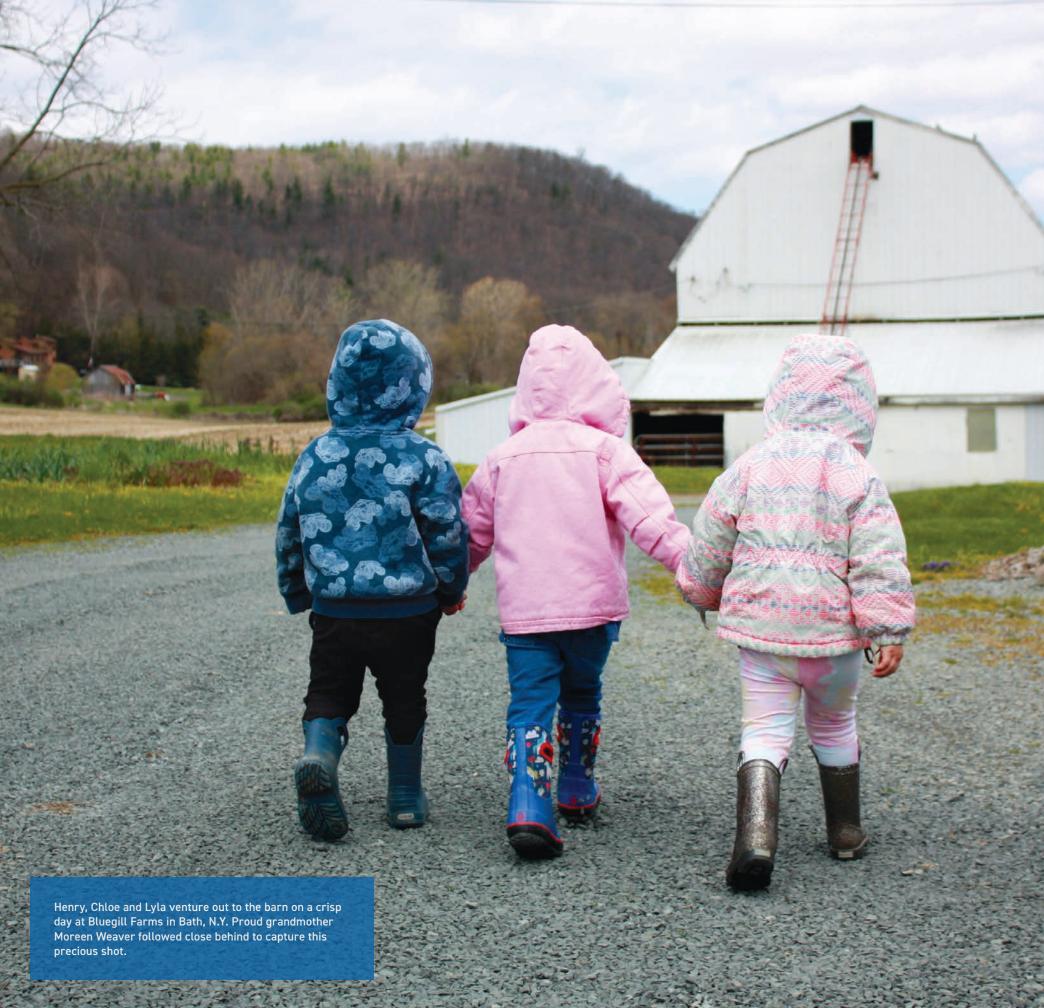

## 2021 CALENDAR

Help us fill Farm Credit East's *Agricultural Views* 2022 Calendar with lots of fresh imagery that illustrates the best of Northeast farming, horticulture, forestry and commercial fishing. We also look for creative photos that celebrate country life in New England, New York or New Jersey.

Your photo entry may appear in Farm Credit East's Agricultural Views 2022 Calendar and could also earn you a \$100 cash prize!

## CONTEST ENTRIES

- · Planting, timber, irrigation, livestock or harvest scenes
- Industry shots of vineyards, commercial fishing, dairy farms, orchards, vegetable operations, forestry operations, nurseries, greenhouses, etc.
- · Action shots in the fields, forests, barns or docks
- Seasonal photos, such as of holiday decorations, 4th of July events, pumpkins, winter scenes, etc.
- · County fairs, roadside markets or farm markets
- · 4-H or FFA events